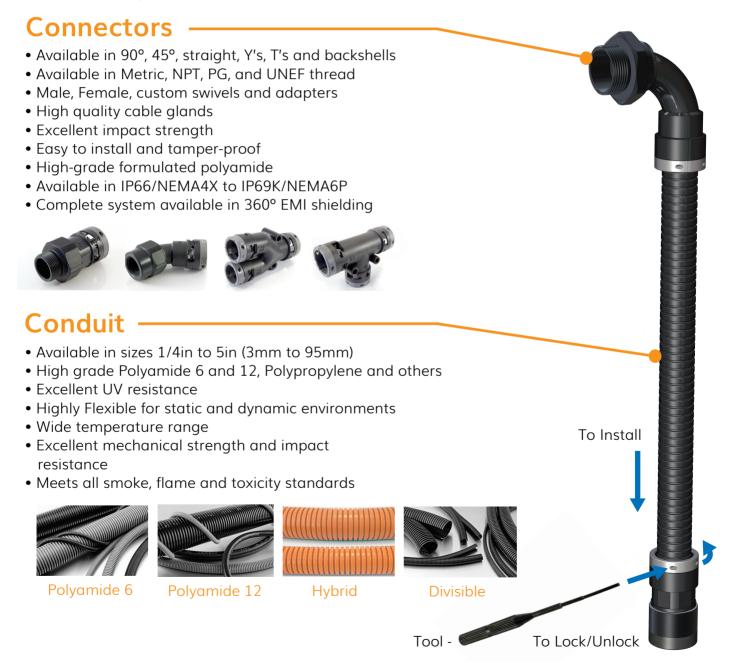

## Wire and Cable Protection Solutions

Moltec is the proven leader in quality engineered solutions for wire and cable protection. Our custom engineering and high-quality products create the most durable and reliable cable protection solutions in the market. We offer a wide variety of flexible conduit for any application, and our wide range of fittings and connectors make installations simple. With all thread types and sizes, connectors and custom-made adapters we are able to engineer a solution for your application.