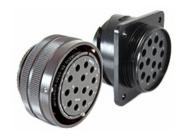

We are proud to offer the Gimota line of the finest circular and data connectors, designed for rail, signalling and communication applications. Circular connectors are available in standard, MIL-Spec, rail-specific and EMC designs with a plethora of layout options. The D-Sub and TRAC F data signal connectors are available with 360° shielding to protect against electromagnetic interference.