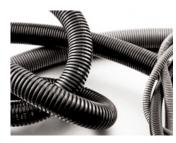

# **MOLTEC**

WIRE & CABLE PROTECTION Moltec International is your best source for innovative wire and cable protection solutions.

Grip Lock non-metallic conduits are engineered for enhanced performance and tested to the highest standards to meet rigorous application demands. Our conduits deliver ultimate electrical wire and cable protection against mechanical forces and environmental degradation, while providing a visually pleasing installation.

Grip Lock fittings are available in various body configurations and are offered in all thread types and sizes, in either nylon or metal. All fittings feature our revolutionary integrated locking collar that prevents loss of individual locking components and results in an easy to install and secure connection.