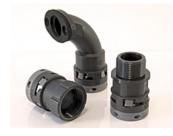

# **MOLTEC**

WIRE & CABLE PROTECTION Moltec International is your best source for innovative wire and cable protection solutions.

Grip Lock non-metallic conduits are engineered for enhanced performance and tested to the highest standards to meet rigorous application demands. Our conduits deliver ultimate electrical wire and cable protection against mechanical forces and environmental degradation, while providing a visually pleasing installation.

Grip Lock fittings are available in various body configurations and are offered in all thread types and sizes, in either nylon or metal. All fittings feature our revolutionary integrated locking collar that prevents loss of individual locking components and results in an easy to install and secure connection.