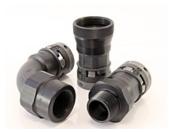

Moltec custom solutions are engineered to customer specifications. We offer metalthreaded swivel fittings, specialty connectors, and adapters in various body configuration and threads that deliver dependable watertight and vibration-proof termination. Black anodizing or electro-less nickel plating options ensure excellent wear and corrosion resistance.